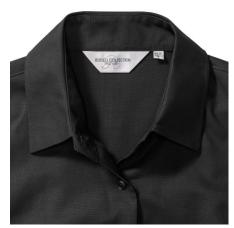

## **Specification**

RUSSELL Women's EASY CARE OXFORD Short Sleeve Shirt. Ideal choice for corporate wear because everyone looks good. Classic collar with or without buttons, two buttons on cuff.70% Cotton / 30% Oxford polyester, 130/135 g / m2.Laundry at 40 degrees. EASY CARE - dries quickly, easy to iron black 5XL