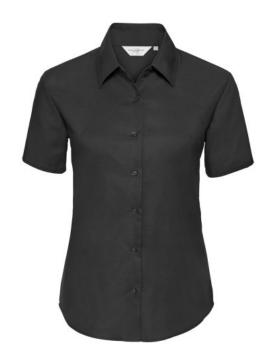

### RUSSELL EASY CARE OXFORD WOMEN'S SHORT SLEEVE SHIRT

## **Specification**

RUSSELL Women's EASY CARE OXFORD Short Sleeve Shirt. Ideal choice for corporate wear because everyone looks good. Classic collar with or without buttons, two buttons on cuff.70% Cotton / 30% Oxford polyester, 130/135 g / m2.Laundry at 40 degrees. EASY CARE - dries quickly, easy to iron black 5XL