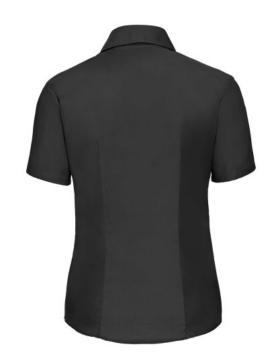

### RUSSELL EASY CARE OXFORD WOMEN'S SHORT SLEEVE SHIRT

## **Specification**

RUSSELL Women's EASY CARE OXFORD Short Sleeve Shirt. Ideal choice for corporate wear because everyone looks good. Classic collar with or without buttons, two buttons on cuff.70% Cotton / 30% Oxford polyester, 130/135 g / m2.Laundry at 40 degrees. EASY CARE - dries quickly, easy to iron black 5XL